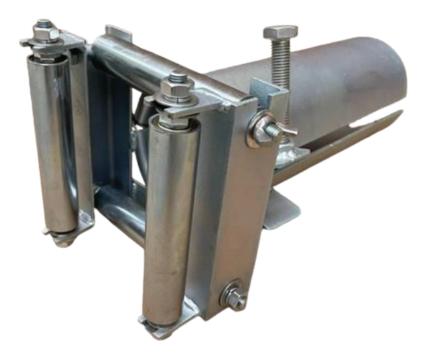

## **Roller type Bellmouth**

### **Specifications**

- Material: Galvanized steel plate with powder coating finish
- Thickness: 3mm or custom
- Bellmouth size available in 80mm, 100mm, 130mm, 180mm or custom sizes
- Available in Single roller, dual roller, or 4 roller types
- Length (4 roller type): 270mm exclude rollers, 370mm include rollers
- Included with steel screws & nuts
- Color: Silver, Yellow, Blue, or Custom color

4 roller type Bellmouth

\*Specifications are subject to change without notice based on technical recommendations and related product enhancements

**\$ +44 20 8895 6455** 

- info@webbinfra.com