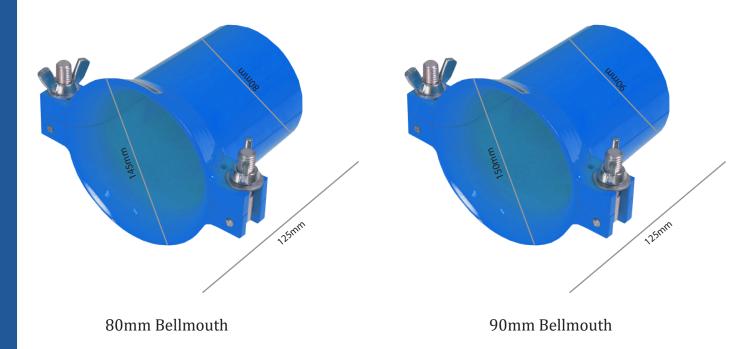

# **Split type Bellmouth**

### **Specifications**

- Material: Galvanized steel plate with powder coating finish
- Thickness: 3mm or custom
- Bellmouth size available in 80mm, 90mm
- Top diameter 145mm(80mm), 150mm(90mm)
- Length: 125mm
- Included with steel screws & nuts
- Color: Silver, Yellow, Blue, or Custom color