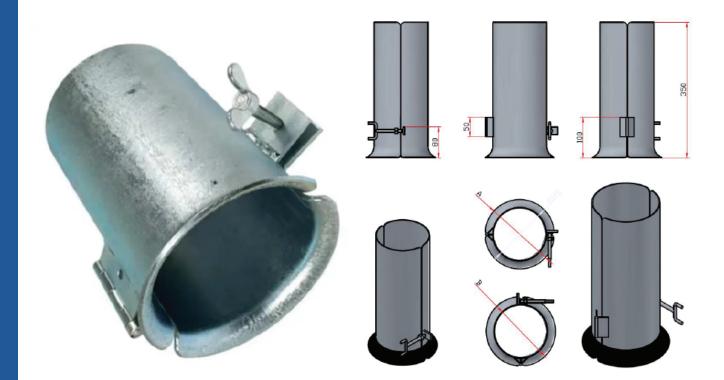

# **Expanding Bellmouth**

### **Specifications**

- Material: Galvanized steel plate with powder coating finish
- Thickness: 3mm or custom
- Bellmouth size available in 150mm, 200mm or custom sizes
- Top diameter 180mm(150mm), 230mm(200mm)
- Length: 350mm or custom sizes
- Included with steel screws & nuts
- Color: Silver, Yellow, Blue, or Custom color